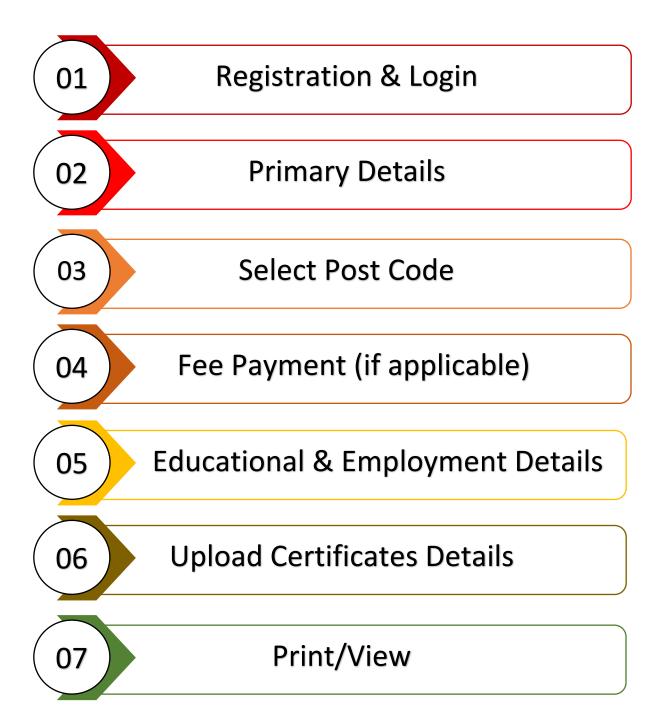

Recruitment for the positions of Technical Assistant, Advt No.03/2024 Dated 29-11-2024 STEPS FOR ONLINE APPLICATION

| CSIR-CEERI                                         | Ξ                                                                                                                        |                                                                       |                                                                                                                                         |                                   |                  |                                                                                                                                                                                                                                                                                                                                                                                                                                                                                                                                                                                                                                                                                                                                                                                                                                                                                                                                                                                                                                                                                                                                                                                                                                                                                                                                                                                                                                                                                                                                                                                                                                                                                                                                                                                                                                                                                                                                                                                                                                                                                                                               |
|----------------------------------------------------|--------------------------------------------------------------------------------------------------------------------------|-----------------------------------------------------------------------|-----------------------------------------------------------------------------------------------------------------------------------------|-----------------------------------|------------------|-------------------------------------------------------------------------------------------------------------------------------------------------------------------------------------------------------------------------------------------------------------------------------------------------------------------------------------------------------------------------------------------------------------------------------------------------------------------------------------------------------------------------------------------------------------------------------------------------------------------------------------------------------------------------------------------------------------------------------------------------------------------------------------------------------------------------------------------------------------------------------------------------------------------------------------------------------------------------------------------------------------------------------------------------------------------------------------------------------------------------------------------------------------------------------------------------------------------------------------------------------------------------------------------------------------------------------------------------------------------------------------------------------------------------------------------------------------------------------------------------------------------------------------------------------------------------------------------------------------------------------------------------------------------------------------------------------------------------------------------------------------------------------------------------------------------------------------------------------------------------------------------------------------------------------------------------------------------------------------------------------------------------------------------------------------------------------------------------------------------------------|
| Bashboard     ■ Register <ul> <li>Login</li> </ul> | Advertisement for                                                                                                        | CSIR - Centr                                                          | ार - केन्द्रीय इलेक्ट्रॉनिकी उ<br>ral Electronics Engin<br>विज्ञान एवं प्रौद्योगिकी मंत्रालर<br>Ministry of Science & Techno<br>sistant | neering Resea<br>, भारत सरकार     | arch Institute   | A DECEMBER OF A |
|                                                    | Advertisement No.03/2024 / Date<br>Commencement of Or<br>Application<br>10-12-2024<br>(10:00 AM)<br>(Tuesday)<br>Details | nline Last d<br>Online<br>09<br>(11                                   | Hate of submission of<br>e Application<br>-01-2024<br>1:59 PM)<br>rsday)                                                                | For Advert<br>Click<br>for more d | Here             |                                                                                                                                                                                                                                                                                                                                                                                                                                                                                                                                                                                                                                                                                                                                                                                                                                                                                                                                                                                                                                                                                                                                                                                                                                                                                                                                                                                                                                                                                                                                                                                                                                                                                                                                                                                                                                                                                                                                                                                                                                                                                                                               |
|                                                    | Designation N                                                                                                            | ame of the Post & Res                                                 | ervation Pay Level (                                                                                                                    | As Per 7th CPC)                   | Total Emoluments | Upper Age Limit not exceeding<br>(as on 09.01.2025)                                                                                                                                                                                                                                                                                                                                                                                                                                                                                                                                                                                                                                                                                                                                                                                                                                                                                                                                                                                                                                                                                                                                                                                                                                                                                                                                                                                                                                                                                                                                                                                                                                                                                                                                                                                                                                                                                                                                                                                                                                                                           |
|                                                    | EV<br>OI<br>SC                                                                                                           | R - 04<br>WS - 01<br>BC(NCL) - 03<br>C - 02<br>nd #Backlog-01 for PwB | Level 6<br>ID (VH) - UR                                                                                                                 |                                   | Rs.35400-112400  | 28* years                                                                                                                                                                                                                                                                                                                                                                                                                                                                                                                                                                                                                                                                                                                                                                                                                                                                                                                                                                                                                                                                                                                                                                                                                                                                                                                                                                                                                                                                                                                                                                                                                                                                                                                                                                                                                                                                                                                                                                                                                                                                                                                     |
|                                                    | * For more details check Ac                                                                                              | dvertisement                                                          |                                                                                                                                         |                                   |                  |                                                                                                                                                                                                                                                                                                                                                                                                                                                                                                                                                                                                                                                                                                                                                                                                                                                                                                                                                                                                                                                                                                                                                                                                                                                                                                                                                                                                                                                                                                                                                                                                                                                                                                                                                                                                                                                                                                                                                                                                                                                                                                                               |