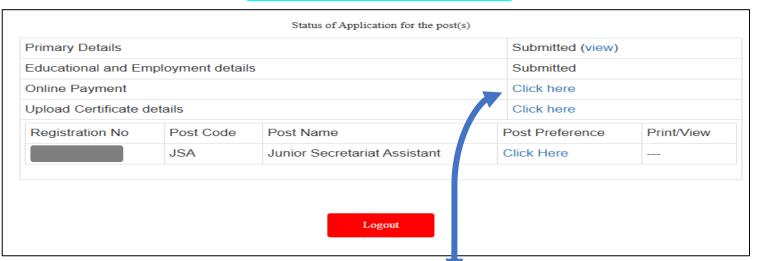

Submit

Logout

Main

|                      |                   | Status of Application for the post(s) |                 |            |
|----------------------|-------------------|---------------------------------------|-----------------|------------|
| Primary Details      |                   | Submitted (view)                      |                 |            |
| Educational and En   | nployment details | 5                                     | Submitted       |            |
| Online Payment       |                   |                                       | Done            |            |
| Upload Certificate d | letails           |                                       | Submitted       |            |
| Registration No      | Post Code         | Post Name                             | Post Preference | Print/View |
|                      | JSA               | Junior Secretariat Assistant          | Click Here      |            |