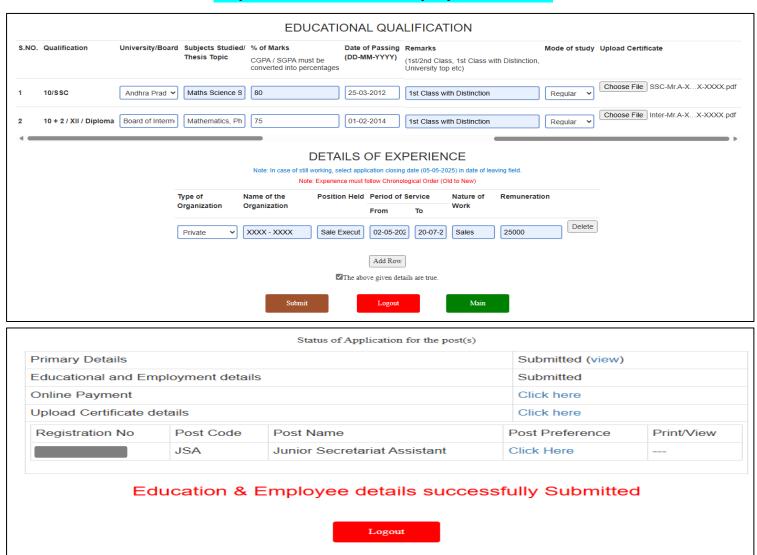

### Step4: Educational and Employment Details

Submit

Logout

Main

|                      |                   | Status of Application for the post(s) |                 |            |
|----------------------|-------------------|---------------------------------------|-----------------|------------|
| Primary Details      |                   | Submitted (view)                      |                 |            |
| Educational and En   | nployment details | 5                                     | Submitted       |            |
| Online Payment       |                   |                                       | Done            |            |
| Upload Certificate d | letails           |                                       | Submitted       |            |
| Registration No      | Post Code         | Post Name                             | Post Preference | Print/View |
|                      | JSA               | Junior Secretariat Assistant          | Click Here      |            |