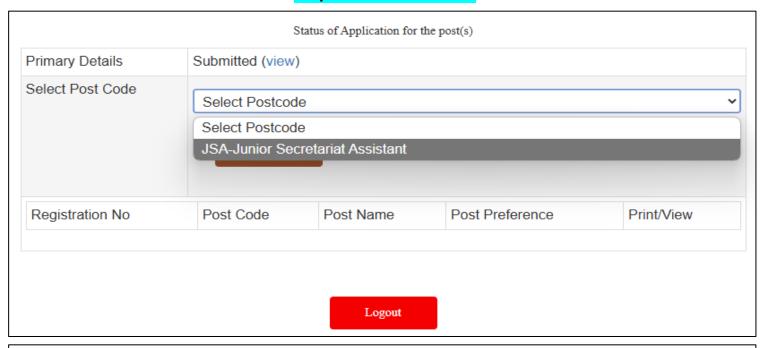

### **Step3: Select Post Code**

| Status of Application for the post(s) |                              |                              |                 |            |
|---------------------------------------|------------------------------|------------------------------|-----------------|------------|
| Primary Details                       | ary Details Submitted (view) |                              |                 |            |
| Educational and Em                    | nployment details            | 5                            | Click here      |            |
| Online Payment                        |                              |                              | Click here      |            |
| Upload Certificate d                  | letails                      |                              | Click here      |            |
| Registration No                       | Post Code                    | Post Name                    | Post Preference | Print/View |
|                                       | JSA                          | Junior Secretariat Assistant | Click Here      |            |