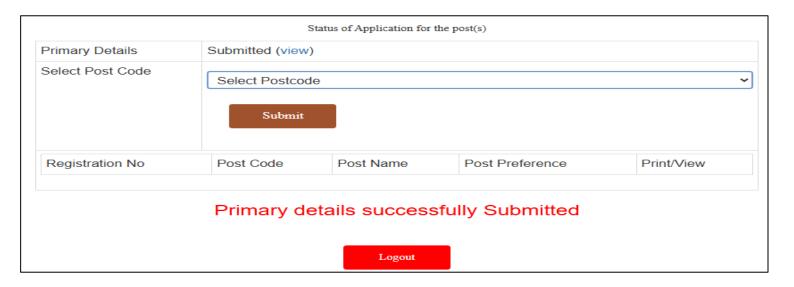

### **Step3: Select Post Code**

| Status of Application for the post(s) |                              |                              |                 |            |
|---------------------------------------|------------------------------|------------------------------|-----------------|------------|
| Primary Details                       | ary Details Submitted (view) |                              |                 |            |
| Educational and Em                    | nployment details            | 5                            | Click here      |            |
| Online Payment                        |                              |                              | Click here      |            |
| Upload Certificate d                  | letails                      |                              | Click here      |            |
| Registration No                       | Post Code                    | Post Name                    | Post Preference | Print/View |
|                                       | JSA                          | Junior Secretariat Assistant | Click Here      |            |