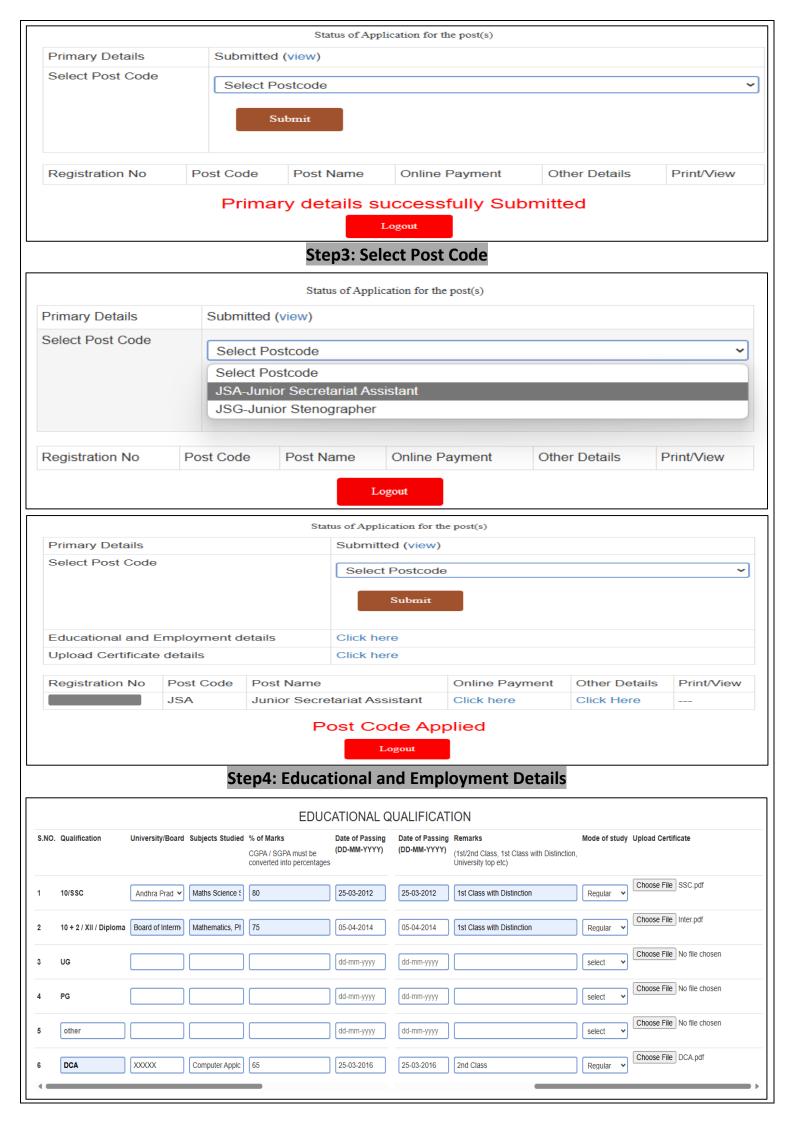

# Select Post Code

**Educational & Employment Details** 

**Upload Certificate Details** 

Fee Payment (if applicable)

Other Details

Print / View