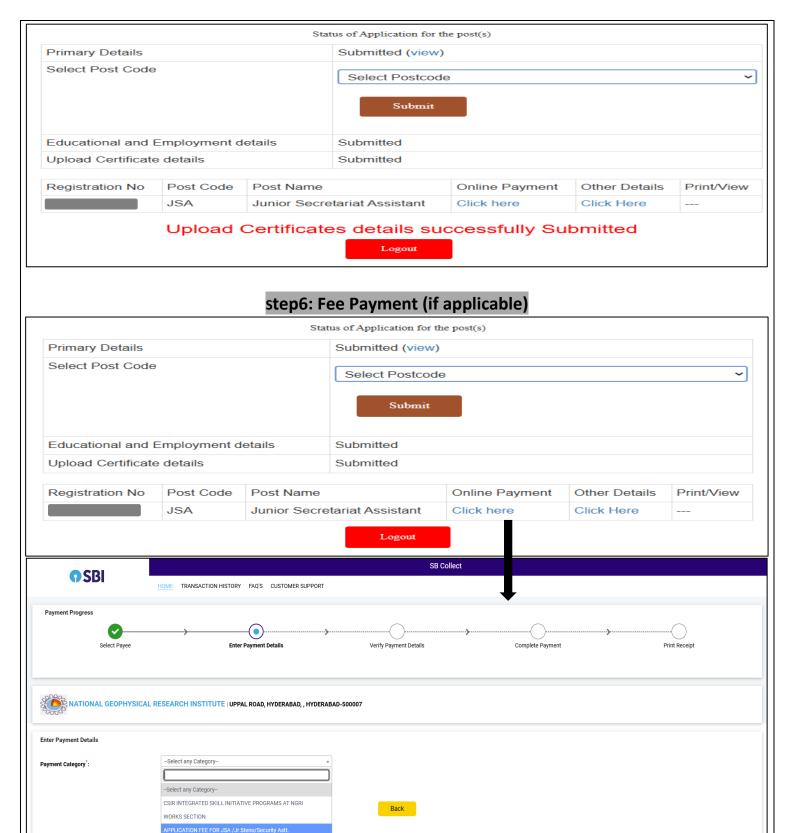

# Select Post Code

**Educational & Employment Details** 

**Upload Certificate Details** 

Fee Payment (if applicable)

Other Details

Print / View

Candidates are required to remit the application fee of Rs.500/- in favour of "Director, CSIR-NGRI" through online payment system only viz., SB Collect by using the following link:https://onlinesbi.sbi/sbicollect/icollecthome.htm?corpID=20666 (Govt. Departments -> All India -> National Geophysical Research Institute -> Application Fee for the post of JSA / Junior Stenographer vide Advt No. 04/2025) and downloaded copy of e-receipt of the same must be uploaded in the portal for successful submission of online application. Candidates eligible for both Junior Stenographer and Junior Secretariat Assistant (JSA) must apply separately for each post code and pay the respective application fee (if applicable). A candidate can apply for multiple postcodes subject to fulfilling all eligibility criterion attached to each individual post code. However, candidate needs to fill the application (except primary/registration details) with the requisite application fee separately for each post code.