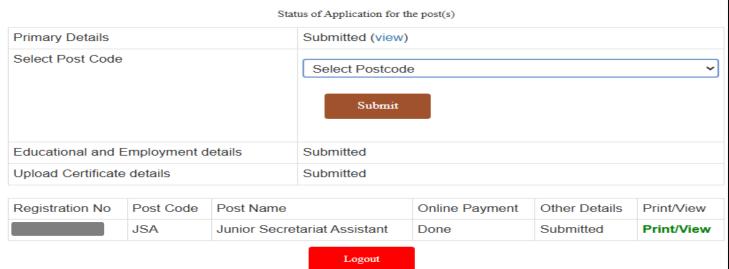

### **Print/View**

| Primary Details                    |           |                              |            | Submitted (view)                          |           |            |  |  |
|------------------------------------|-----------|------------------------------|------------|-------------------------------------------|-----------|------------|--|--|
| Educational and Employment details |           |                              |            |                                           | Submitted |            |  |  |
| Upload Certificat                  | e details | Submitted                    |            |                                           |           |            |  |  |
| Registration No                    | Post Code | Post Name                    | Online Pay | Online Payment Other Deta  Done Submitted |           | Print/View |  |  |
|                                    | JSA       | Junior Secretariat Assistant | Done       |                                           |           |            |  |  |
|                                    | JST       | Junior Stenographer          | Done       |                                           | Submitted | Print/Viev |  |  |