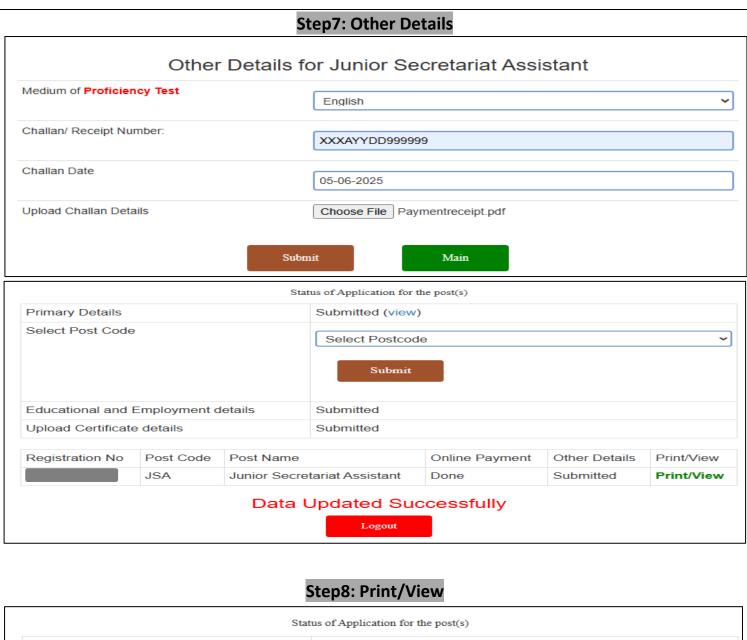

All India -> National Geophysical Research Institute -> Application Fee for the post of JSA / Junior Stenographer vide Advt No. 04/2025) and downloaded copy of e-receipt of the same must be uploaded in the portal for successful submission of online application. Candidates eligible for both Junior Stenographer and Junior Secretariat Assistant (JSA) must apply separately for each post code and pay the respective application fee (if applicable). A candidate can apply for multiple postcodes subject to fulfilling all eligibility criterion attached to each individual post code. However, candidate needs to fill the application (except primary/registration details) with the requisite application fee separately for each post code.

Privacy Statement Disclosures Terms of Use

© State Bank of India





Print/View is only visible after submitting the Educational and Employment Details, and Upload certificate Details and Fee payment (if applicable) and Other Details.

## Note:

Candidates who are eligible and wish to be considered for both Junior Stenographer and Junior Secretariat Assistant (JSA) posts may apply accordingly.

#### **Select Post Code**



\*\*Junior Stenographer post code applied\*\*

### **Other Details**



### **Print/View**

| Primary Details                    |           |                              |            | Submitted (view)                          |           |            |  |  |
|------------------------------------|-----------|------------------------------|------------|-------------------------------------------|-----------|------------|--|--|
| Educ