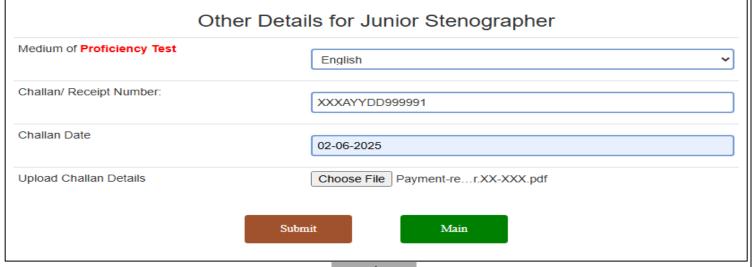

f applicable). A candidate can apply for multiple postcodes subject to fulfilling all eligibility criterion attached to each individual post code. However, candidate needs to fill the application (except primary/registration details) with the requisite application fee separately for each post code.

Privacy Statement Disclosures Terms of Use

© State Bank of India





Print/View is only visible after submitting the Educational and Employment Details, and Upload certificate Details and Fee payment (if applicable) and Other Details.

## Note:

Candidates who are eligible and wish to be considered for both Junior Stenographer and Junior Secretariat Assistant (JSA) posts may apply accordingly.

#### **Select Post Code**



\*\*Junior Stenographer post code applied\*\*

### **Other Details**



### **Print/View**

| Primary Details                    |           |                              |            | Submitted (view)                          |           |            |  |  |
|------------------------------------|-----------|------------------------------|------------|-------------------------------------------|-----------|------------|--|--|
| Educational and Employment details |           |                              |            |                                           | Submitted |            |  |  |
| Upload Certificat                  | e details | Submitted                    |            |                                           |           |            |  |  |
| Registration No                    | Post Code | Post Name                    | Online Pay | Onl