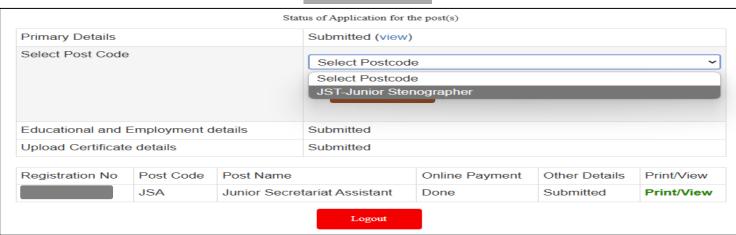

#### **Select Post Code**

\*\*Junior Stenographer post code applied\*\*

## Note:

Candidates who are eligible and wish to be considered for both Junior Stenographer and Junior Secretariat Assistant (JSA) posts may apply accordingly.